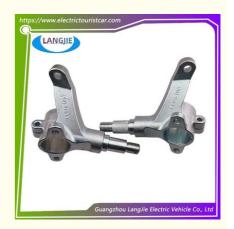

# EXCAR Golf Cart 7-Shaped Circular Hole Steering Joint Accessory

## **EXCAR Golf Cart 7-Shaped Circular Hole Steering Joint Accessory**

#### **Product Specification**

Part Name: Steering Knuckle

Applicable Models: Golf CartPacking: Carton Box

Air Transportation
DHL,TNT,FedEx,UPS,EMS,ETC.

International Express:

• MOQ: 1PC

• Delivery Time: 5-20 Days After Received Deposit

## **Specification**

| Item Name        | steering knuckle                                                                                                          |
|------------------|---------------------------------------------------------------------------------------------------------------------------|
| Packing          | Carton                                                                                                                    |
| Fits on          | Used For Tourist car and shuttle bus car ,electric golf car ,electric club car ,electric hunting car .electric golf carts |
| MOQ              | 1PC                                                                                                                       |
| MaterialPla      | iron                                                                                                                      |
| Payment Terms    | T/T                                                                                                                       |
| Product User for | Tourist car and shuttle bus,freight car                                                                                   |
| Delivery Time    | 5-20 days after received deposit.                                                                                         |
| Package          | 1. Standard export neutral packing                                                                                        |
|                  | 2. Standard export brand packing                                                                                          |
| Loading Port     | Guangzhou Shenzhen port or customer pointed port                                                                          |