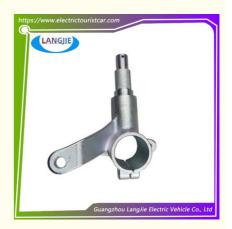

# EXCAR Golf Cart 7-Shaped Circular Hole Steering Joint Accessory

## **EXCAR Golf Cart 7-Shaped Circular Hole Steering Joint Accessory**

#### **Product Specification**

Part Name: Steering Knuckle

Applicable Models: Golf CartPacking: Carton Box

Air Transportation
DHL,TNT,FedEx,UPS,EMS,ETC.

International Express:

• MOQ: 1PC

• Delivery Time: 5-20 Days After Received Deposit

## **Specification**

| Item Name        | steering knuckle                                                                                                          |
|------------------|---------------------------------------------------------------------------------------------------------------------------|
| Packing          | Carton                                                                                                                    |
| Fits on          | Used For Tourist car and shuttle bus car ,electric golf car ,electric club car ,electric hunting car .electric golf carts |
| MOQ              | 1PC                                                                                                                       |
| MaterialPla      | iron                                                                                                                      |
| Payment Terms    | T/T                                                                                                                       |
| Product User for | Tourist car and shuttle bus,freight car                                                                                   |
| Delivery Time    | 5-20 days after received deposit.                                                                                         |
| Package          | 1. Standard export neutral packing                                                                                        |
|                  | 2. Standard export brand packing                                                                                          |
| Loading Port     | Guangzhou Shenzhen port or customer pointed port                                                                          |