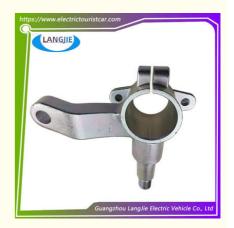

# Electric Golf Cart EXCAR Single Hole Sheep Horn Axle Head Manufacturer

## **Product Specification**

Part Name: Steering Knuckle

Applicable Models: Golf CartPacking: Carton Box

• Air Transportation DHL,TNT,FedEx,UPS,EMS,ETC.

International Express:

• MOQ: 1PC

• Delivery Time: 5-20 Days After Received Deposit

Color: Original Color Quality: Original Quality

• Highlight: Single Hole Sheep Horn