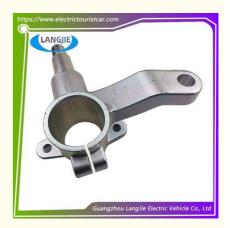

# Electric Golf Cart EXCAR Single Hole Sheep Horn Axle Head Manufacturer

## **Product Specification**

Part Name: Steering Knuckle

Applicable Models: Golf CartPacking: Carton Box

• Air Transportation DHL,TNT,FedEx,UPS,EMS,ETC.

International Express:

• MOQ: 1PC

• Delivery Time: 5-20 Days After Received Deposit

Color: Original Color Quality: Original Quality

• Highlight: Single Hole Sheep Horn