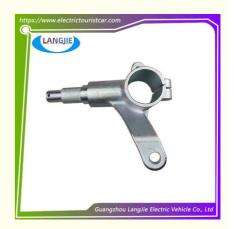

## **EXCAR Golf Cart High Quality Wheel Core Shaft Sheep Horn Shaft Parts**

#### **Product Specification**

Part Name: Steering Knuckle

Applicable Models: Golf CartPacking: Carton Box

• Air Transportation DHL,TNT,FedEx,UPS,EMS,ETC.

International Express:

• MOQ: 1PC

• Delivery Time: 5-20 Days After Received Deposit

### **Specification**

| Item Name        | steering knuckle                                                                                                          |
|------------------|---------------------------------------------------------------------------------------------------------------------------|
| Packing          | Carton                                                                                                                    |
| Fits on          | Used For Tourist car and shuttle bus car ,electric golf car ,electric club car ,electric hunting car .electric golf carts |
| MOQ              | 1PC                                                                                                                       |
| MaterialPla      | iron                                                                                                                      |
| Payment Terms    | T/T                                                                                                                       |
| Product User for | Tourist car and shuttle bus,freight car                                                                                   |
| Delivery Time    | 5-20 days after received deposit.                                                                                         |
| Package          | 1. Standard export neutral packing                                                                                        |
|                  | 2. Standard export brand packing                                                                                          |
| Loading Port     | Guangzhou Shenzhen port or customer pointed port                                                                          |