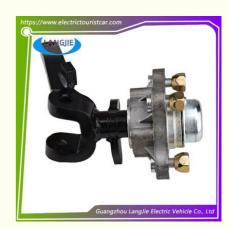

# Patrol Car Marshell Bearing Steering Sheep Horn Arm Golf Cart

#### **Product Specification**

Part Name: Sheep Horn Steering Joint

Applicable Models: Golf CartPacking: Carton Box

• Air Transportation DHL,TNT,FedEx,UPS,EMS,ETC.

International Express:

• MOQ: 1PC

• Delivery Time: 5-20 Days After Received Deposit

Color: Original Color Quality: Original Quality

• Highlight: Sheep Horn Arm For Golf Cart

# **Specification**

| Item Name        | Sheep horn steering joint                                                                                                 |
|------------------|---------------------------------------------------------------------------------------------------------------------------|
| Packing          | Carton                                                                                                                    |
| Fits on          | Used For Tourist car and shuttle bus car ,electric golf car ,electric club car ,electric hunting car .electric golf carts |
| MOQ              | 1PC                                                                                                                       |
| MaterialPla      | iron                                                                                                                      |
| Payment Terms    | T/T                                                                                                                       |
| Product User for | Tourist car and shuttle bus,freight car                                                                                   |
| Delivery Time    | 5-20 days after received deposit.                                                                                         |
| Package          | 1. Standard export neutral packing                                                                                        |
|                  | 2. Standard export brand packing                                                                                          |
| Loading Port     | Guangzhou Shenzhen port or customer pointed port                                                                          |