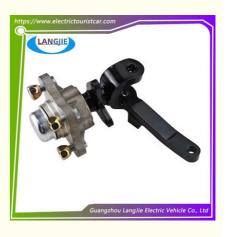

# 7-Shaped Sheep Horn Axle Head For Marshell Golf Carts And Patrol Vehicles

### Sheep Horn Steering Joint

Golf cart sheep horn steering joint

Golf Cart Carton Box

- ounon box
- DHL,TNT,FedEx,UPS,EMS,ETC.

1PC

- 5-20 Days After Received Deposit
- Original Color
- Original Quality
  - 7-Shaped Sheep Horn Axle Head

# The 7-Shaped Sheep Horn Axle Head Is Used For Marshell Golf Carts And Patrol Vehicles

# **Specification**

| Item Name        | Sheep horn steering joint                                                                                                 |  |  |  |  |
|------------------|---------------------------------------------------------------------------------------------------------------------------|--|--|--|--|
| Packing          | Carton                                                                                                                    |  |  |  |  |
| Fits on          | Used For Tourist car and shuttle bus car ,electric golf car ,electric club car ,electric hunting car .electric golf carts |  |  |  |  |
| MOQ              | 1PC                                                                                                                       |  |  |  |  |
| MaterialPla      | iron                                                                                                                      |  |  |  |  |
| Payment Terms    | Т/Т                                                                                                                       |  |  |  |  |
| Product User for | Tourist car and shuttle bus,freight car                                                                                   |  |  |  |  |
| Delivery Time    | 5-20 days after received deposit.                                                                                         |  |  |  |  |
| Package          | 1. Standard export neutral packing                                                                                        |  |  |  |  |
|                  | 2. Standard export brand packing                                                                                          |  |  |  |  |
| Loading Port     | Guangzhou Shenzhen port or customer pointed port                                                                          |  |  |  |  |