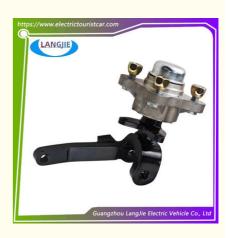

# 7-Shaped Sheep Horn Axle Head For Marshell Golf Carts And Patrol Vehicles

### Sheep Horn Steering Joint

Golf cart sheep horn steering joint

Golf Cart Carton Box

- ounon box
- DHL,TNT,FedEx,UPS,EMS,ETC.

1PC

- 5-20 Days After Received Deposit
- Original Color
- Original Quality
  - 7-Shaped Sheep Horn Axle Head

# The 7-Shaped Sheep Horn Axle Head Is Used For Marshell Golf Carts And Patrol Vehicles

# **Specification**

| Item Name        | Sheep horn steering joint                                                                                                 |  |  |  |  |
|------------------|---------------------------------------------------------------------------------------------------------------------------|--|--|--|--|
| Packing          | Carton                                                                                                                    |  |  |  |  |
| Fits on          | Used For Tourist car and shuttle bus car ,electric golf car ,electric club car ,electric hunting car .electric golf carts |  |  |  |  |
| MOQ              | 1PC                                                                                                                       |  |  |  |  |
| MaterialPla      | iron                                                                                                                      |  |  |  |  |
| Payment Terms    | Т/Т                                                                                                                       |  |  |  |  |
| Product User for | Tourist car and shuttle bus,freight car                                                                                   |  |  |  |  |
| Delivery Time    | 5-20 days after received deposit.                                                                                         |  |  |  |  |
| Package          | 1. Standard export neutral packing                                                                                        |  |  |  |  |
|                  | 2. Standard export brand packing                                                                                          |  |  |  |  |
| Loading Port     | Guangzhou Shenzhen port or customer pointed port                                                                          |  |  |  |  |