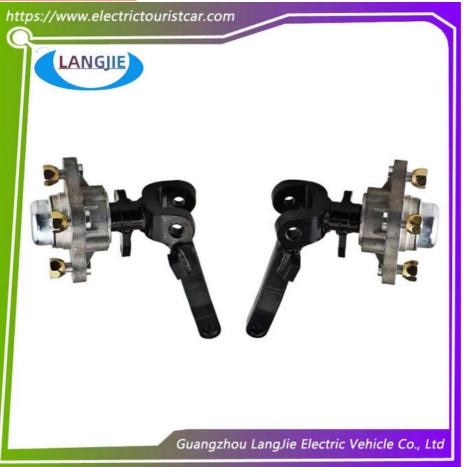

# 7-Shaped Sheep Horn Axle Head For Marshell Golf Carts And Patrol Vehicles

### Sheep Horn Steering Joint

Golf cart sheep horn steering joint

Golf Cart Carton Box

- ounon box
- DHL,TNT,FedEx,UPS,EMS,ETC.

1PC

- 5-20 Days After Received Deposit
- Original Color
- Original Quality
  - 7-Shaped Sheep Horn Axle Head

# The 7-Shaped Sheep Horn Axle Head Is Used For Marshell Golf Carts And Patrol Vehicles

# **Specification**

| Item Name        | Sheep horn steering joint                                                                                                 |  |  |  |  |
|------------------|---------------------------------------------------------------------------------------------------------------------------|--|--|--|--|
| Packing          | Carton                                                                                                                    |  |  |  |  |
| Fits on          | Used For Tourist car and shuttle bus car ,electric golf car ,electric club car ,electric hunting car .electric golf carts |  |  |  |  |
| MOQ              | 1PC                                                                                                                       |  |  |  |  |
| MaterialPla      | iron                                                                                                                      |  |  |  |  |
| Payment Terms    | Т/Т                                                                                                                       |  |  |  |  |
| Product User for | Tourist car and shuttle bus,freight car                                                                                   |  |  |  |  |
| Delivery Time    | 5-20 days after received deposit.                                                                                         |  |  |  |  |
| Package          | 1. Standard export neutral packing                                                                                        |  |  |  |  |
|                  | 2. Standard export brand packing                                                                                          |  |  |  |  |
| Loading Port     | Guangzhou Shenzhen port or customer pointed port                                                                          |  |  |  |  |

## Product Showing:

Professional to provide domestic manufacturers of electric vehicle repair parts Applicable models:Club Cart Shuttle Bus Classic Car Packing :Carton Box Air Transportation International Express :DHL,TNT,FedEx,UPS,EMS,ETC.