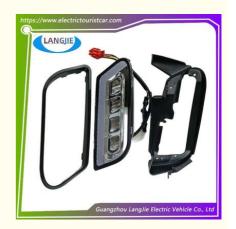

# Club Car Front Fog Light Assembly For Electric Golf Carts

# **Club Car Front Fog Light Assembly For Electric Golf Carts**

#### **Product Specification**

Part Name: Front Headlights
Applicable Models: Golf Cart

• Packing: Carton Box

Air Transportation DHL,TNT,FedEx,UPS,EMS,ETC. International Express:

• MOQ: 1PC

• Delivery Time: 5-20 Days After Received Deposit

Color: Original Color Quality: Original Quality

• Highlight: Club Car Front Fog Light Assembly