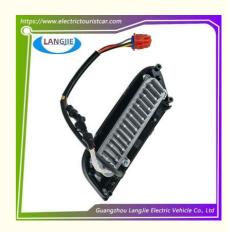

# Club Car Front Fog Light Assembly For Electric Golf Carts

# **Club Car Front Fog Light Assembly For Electric Golf Carts**

#### **Specification**

| Item Name        | Front headlights                                                                                                          |
|------------------|---------------------------------------------------------------------------------------------------------------------------|
| Packing          | Carton                                                                                                                    |
| Fits on          | Used For Tourist car and shuttle bus car ,electric golf car ,electric club car ,electric hunting car .electric golf carts |
| MOQ              | 1PC                                                                                                                       |
| MaterialPla      | plastics                                                                                                                  |
| Payment Terms    | Т/Т                                                                                                                       |
| Product User for | Tourist car and shuttle bus,freight car                                                                                   |
| Delivery Time    | 5-20 days after received deposit.                                                                                         |
| Package          | 1. Standard export neutral packing                                                                                        |
|                  | 2. Standard export brand packing                                                                                          |
| Loading Port     | Guangzhou Shenzhen port or customer pointed port                                                                          |