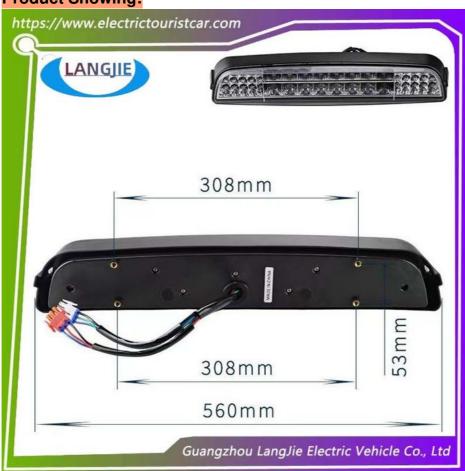

## **Product Showing:**

Professional to provide domestic manufacturers of electric vehicle repair parts Applicable models:Club Cart Shuttle Bus Classic Car Packing:Carton Box

Air Transportation International Express : DHL, TNT, FedEx, UPS, EMS, ETC.

### **Specification**

| Item Name        | Front headlights                                                                                                          |
|------------------|---------------------------------------------------------------------------------------------------------------------------|
| Packing          | Carton                                                                                                                    |
| Fits on          | Used For Tourist car and shuttle bus car ,electric golf car ,electric club car ,electric hunting car .electric golf carts |
| MOQ              | 1PC                                                                                                                       |
| MaterialPla      | plastics                                                                                                                  |
| Payment Terms    | T/T                                                                                                                       |
| Product User for | Tourist car and shuttle bus,freight car                                                                                   |
| Delivery Time    | 5-20 days after received deposit.                                                                                         |
| Package          | 1. Standard export neutral packing                                                                                        |
|                  | 2. Standard export brand packing                                                                                          |
| Loading Port     | Guangzhou Shenzhen port or customer pointed port                                                                          |