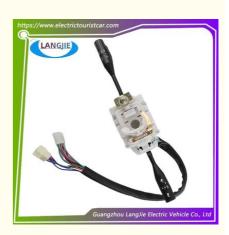

# Marshell Electric Sightseeing Car Headlight Horn Wiper Switch Assembly

**Combination Switch** 

Sightseeing car combination switch

1PC

- 5-20 Days After Received Deposit
- Original Color
- Original Quality
  - Electric Sightseeing Car Wiper Switch

## Specification

| Item Name        | Combination switch                                                                                                        |
|------------------|---------------------------------------------------------------------------------------------------------------------------|
| Packing          | Carton                                                                                                                    |
| Fits on          | Used For Tourist car and shuttle bus car ,electric golf car ,electric club car ,electric hunting car .electric golf carts |
| MOQ              | 1PC                                                                                                                       |
| MaterialPla      | plastics                                                                                                                  |
| Payment Terms    | Т/Т                                                                                                                       |
| Product User for | Tourist car and shuttle bus,freight car                                                                                   |
| Delivery Time    | 5-20 days after received deposit.                                                                                         |
|                  | 1. Standard export neutral packing                                                                                        |
| Package          | 2. Standard export brand packing                                                                                          |
| Loading Port     | Guangzhou Shenzhen port or customer pointed port                                                                          |