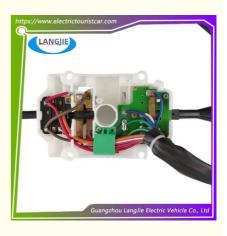

## Specification

| Item Name        | Combination switch                                                                                                        |
|------------------|---------------------------------------------------------------------------------------------------------------------------|
| Packing          | Carton                                                                                                                    |
| Fits on          | Used For Tourist car and shuttle bus car ,electric golf car ,electric club car ,electric hunting car .electric golf carts |
| MOQ              | 1PC                                                                                                                       |
| MaterialPla      | plastics                                                                                                                  |
| Payment Terms    | Т/Т                                                                                                                       |
| Product User for | Tourist car and shuttle bus,freight car                                                                                   |
| Delivery Time    | 5-20 days after received deposit.                                                                                         |
|                  | 1. Standard export neutral packing                                                                                        |
| Package          | 2. Standard export brand packing                                                                                          |
| Loading Port     | Guangzhou Shenzhen port or customer pointed port                                                                          |