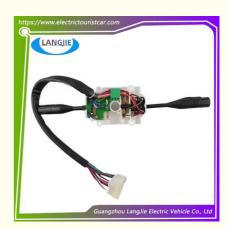

# Marshell Turn Signal Wiper Adjustment Multifunction Switch For Electric Sightseeing Vehicles

## **Product Showing:**

Professional to provide domestic manufacturers of electric vehicle repair parts Applicable models:Club Cart Shuttle Bus Classic Car Packing:Carton Box

Air Transportation International Express : DHL, TNT, FedEx, UPS, EMS, ETC.