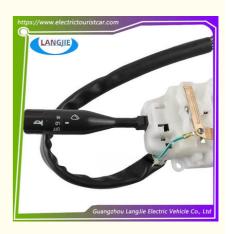

# Marshell Turn Signal Wiper Adjustment Multifunction Switch For Electric Sightseeing Vehicles

## **Product Showing:**

Professional to provide domestic manufacturers of electric vehicle repair parts Applicable models:Club Cart Shuttle Bus Classic Car Packing:Carton Box

Air Transportation International Express : DHL, TNT, FedEx, UPS, EMS, ETC.