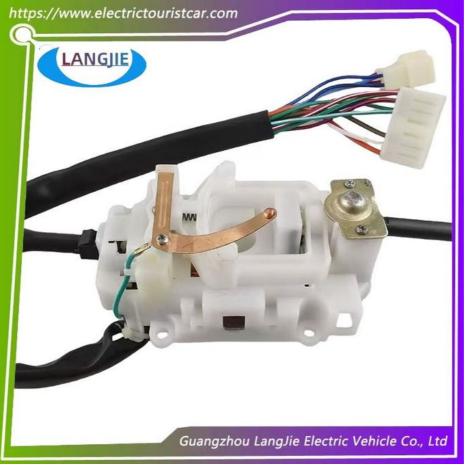

## Marshell Electric Sightseeing Bus Light Steering Wiper Combination Switch Component

### Sightseeing Bus Carton Box DHL,TNT,FedEx,UPS,EMS,ETC.

Sightseeing car combination switch

1PC

- 5-20 Days After Received Deposit
- Original Color
- Original Quality
  - Light Steering Wiper Combination Switch

# Marshell Electric Sightseeing Bus Light Steering Wiper Combination Switch Component