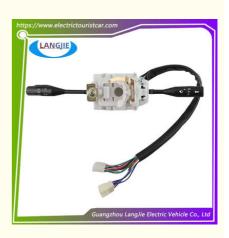

## Marshell Electric Sightseeing Bus Light Steering Wiper Combination Switch Component

### Sightseeing Bus Carton Box DHL,TNT,FedEx,UPS,EMS,ETC.

Sightseeing car combination switch

1PC

- 5-20 Days After Received Deposit
- Original Color
- Original Quality
  - Light Steering Wiper Combination Switch

# Marshell Electric Sightseeing Bus Light Steering Wiper Combination Switch Component