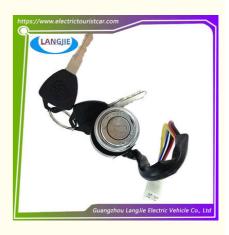

**GUANGZHOU** 

Sightseeing car key switch

LANGJIE

without

1 PC

T/T

Negotiate

Carton Box

5-20 Working Days

100Unit/Week

# Electric Sightseeing Patrol Car Marshell 4-Wire Key Start Switch Parts

### **Basic Information**

- Place of Origin:
- Brand Name:
- Certification:
- Model Number:
- Minimum Order Quantity:
- Price:
- Packaging Details:
- Delivery Time:
- Payment Terms:
- Supply Ability:



### **Product Specification**

- Part Name:
- Applicable Models:
- Packing:
- Air Transportation
   International Express:
- MOQ:
- Delivery Time:
- Color:
- Quality:
- Highlight:

#### Key Switch

Sightseeing Bus

- Carton Box
- DHL,TNT,FedEx,UPS,EMS,ETC.

1PC

- 5-20 Days After Received Deposit
- Original Color
- Original Quality
  - Electric Sightseeing Patrol Car Switch



**Our Product Introduction** 

# Electric Sightseeing Patrol Car Marshell 4-Wire Key Start Switch Parts

# **Specification**

| Item Name        | key switch                                                                                                                |
|------------------|---------------------------------------------------------------------------------------------------------------------------|
| Packing          | Carton                                                                                                                    |
| Fits on          | Used For Tourist car and shuttle bus car ,electric golf car ,electric club car ,electric hunting car .electric golf carts |
| MOQ              | 1PC