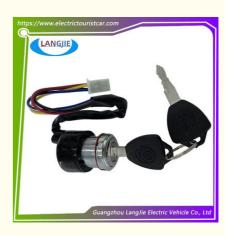

**GUANGZHOU** 

Sightseeing car key switch

LANGJIE

without

1 PC

T/T

Negotiate

Carton Box

5-20 Working Days

100Unit/Week

# Electric Sightseeing Patrol Car Marshell 4-Wire Key Start Switch Parts

### **Basic Information**

- Place of Origin:
- Brand Name:
- Certification:
- Model Number:
- Minimum Order Quantity:
- Price:
- Packaging Details:
- Delivery Time:
- Payment Terms:
- Supply Ability:



### **Product Specification**

- Part Name:
- Applicable Models:
- Packing:
- Air Transportation
   International Express:
- MOQ:
- Delivery Time:
- Color:
- Quality:
- Highlight:

#### Key Switch

Sightseeing Bus

- Carton Box
- DHL,TNT,FedEx,UPS,EMS,ETC.

1PC

- 5-20 Days After Received Deposit
- Original Color
- Original Quality
  - Electric Sightseeing Patrol Car Switch



**Our Product Introduction** 

# Electric Sightseeing Patrol Car Marshell 4-Wire Key Start Switch Parts

# **Specification**

| Item Name        | key switch                                                                                                                |
|------------------|---------------------------------------------------------------------------------------------------------------------------|
|