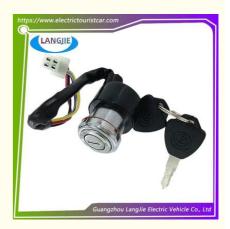

# Marshell Electric Car 4-Wire Ignition Switch Lock For Sightseeing Cars Universal For Vintage Cars

# Marshell Electric Car 4-Wire Ignition Switch Lock For Sightseeing Cars, Universal For Vintage Cars