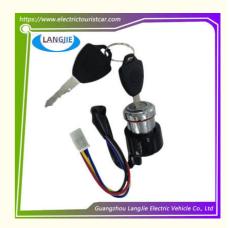

# Marshell Electric Car 4-Wire Ignition Switch Lock For Sightseeing Cars Universal For Vintage Cars

# Marshell Electric Car 4-Wire Ignition Switch Lock For Sightseeing Cars, Universal For Vintage Cars