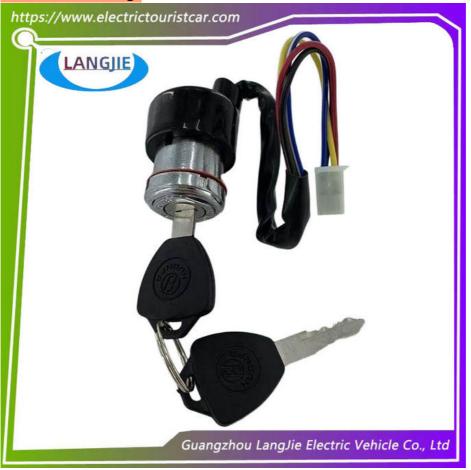

# Electric Sightseeing Patrol Car Vintage Car Accessories Marshell Key Switch

# **Specification**

| Item Name        | key switch                                                                                                               |  |  |  |  |
|------------------|--------------------------------------------------------------------------------------------------------------------------|--|--|--|--|
| Packing          | Carton                                                                                                                   |  |  |  |  |
| Fits on          | Used For Tourist car and shuttle bus car ,electric golf ,<br>,electric club car ,electric hunting car .electric golf car |  |  |  |  |
| MOQ              | 1PC                                                                                                                      |  |  |  |  |
| MaterialPla      | iron                                                                                                                     |  |  |  |  |
| Payment Terms    | Т/Т                                                                                                                      |  |  |  |  |
| Product User for | Tourist car and shuttle bus,freight car                                                                                  |  |  |  |  |
| Delivery Time    | 5-20 days after received deposit.                                                                                        |  |  |  |  |
|                  | 1. Standard export neutral packing                                                                                       |  |  |  |  |
| Package          | 2. Standard export brand packing                                                                                         |  |  |  |  |
| Loading Port     | Guangzhou Shenzhen port or customer pointed port                                                                         |  |  |  |  |