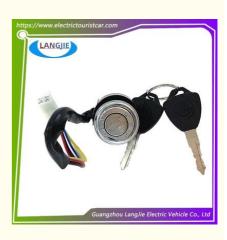

# Electric Sightseeing Patrol Car Vintage Car Accessories Marshell Key Switch

# **Specification**

| Item Name        | key switch                                                                                                               |  |  |  |  |
|------------------|--------------------------------------------------------------------------------------------------------------------------|--|--|--|--|
| Packing          | Carton                                                                                                                   |  |  |  |  |
| Fits on          | Used For Tourist car and shuttle bus car ,electric golf ,<br>,electric club car ,electric hunting car .electric golf car |  |  |  |  |
| MOQ              | 1PC                                                                                                                      |  |  |  |  |
| MaterialPla      | iron                                                                                                                     |  |  |  |  |
| Payment Terms    | Т/Т                                                                                                                      |  |  |  |  |
| Product User for | Tourist car and shuttle bus,freight car                                                                                  |  |  |  |  |
| Delivery Time    | 5-20 days after received deposit.                                                                                        |  |  |  |  |
|                  | 1. Standard export neutral packing                                                                                       |  |  |  |  |
| Package          | 2. Standard export brand packing                                                                                         |  |  |  |  |
| Loading Port     | Guangzhou Shenzhen port or customer pointed port                                                                         |  |  |  |  |