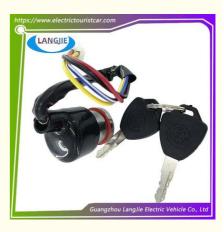

# Electric Sightseeing Patrol Car Vintage Car Accessories Marshell Key Switch

# **Specification**

| Item Name        | key switch                                                                                                               |  |  |  |  |
|------------------|--------------------------------------------------------------------------------------------------------------------------|--|--|--|--|
| Packing          | Carton                                                                                                                   |  |  |  |  |
| Fits on          | Used For Tourist car and shuttle bus car ,electric golf ,<br>,electric club car ,electric hunting car .electric golf car |  |  |  |  |
| MOQ              | 1PC                                                                                                                      |  |  |  |  |
| MaterialPla      | iron                                                                                                                     |  |  |  |  |
| Payment Terms    | Т/Т                                                                                                                      |  |  |  |  |
| Product User for | Tourist car and shuttle bus,freight car                                                                                  |  |  |  |  |
| Delivery Time    | 5-20 days after received deposit.                                                                                        |  |  |  |  |
|                  | 1. Standard export neutral packing                                                                                       |  |  |  |  |
| Package          | 2. Standard export brand packing                                                                                         |  |  |  |  |
| Loading Port     | Guangzhou Shenzhen port or customer pointed port                                                                         |  |  |  |  |