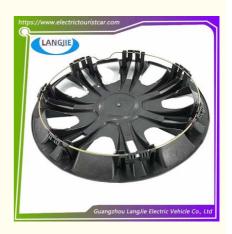

## **Specification**

| Item Name        | Rear wheel cover                                                                                                          |
|------------------|---------------------------------------------------------------------------------------------------------------------------|
| Packing          | Carton                                                                                                                    |
| Fits on          | Used For Tourist car and shuttle bus car ,electric golf car ,electric club car ,electric hunting car .electric golf carts |
| MOQ              | 1PC                                                                                                                       |
| MaterialPla      | Plastic                                                                                                                   |
| Payment Terms    | T/T                                                                                                                       |
| Product User for | Tourist car and shuttle bus,freight car                                                                                   |
| Delivery Time    | 5-20 days after received deposit.                                                                                         |
| Package          | 1. Standard export neutral packing                                                                                        |
|                  | 2. Standard export brand packing                                                                                          |
| Loading Port     | Guangzhou Shenzhen port or customer pointed port                                                                          |