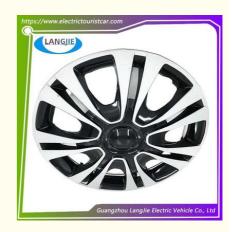

# **Electric Sightseeing Bus LVTONG Tire Ring Decoration Cover Shell Wheel Mesh Parts**

### **Product Specification**

Part Name: Rear Wheel Cover

 Applicable Models: Tour Bus Carton Box Packing:

DHL,TNT,FedEx,UPS,EMS,ETC. Air Transportation

International Express:

1PC • MOQ:

5-20 Days After Received Deposit Delivery Time:

· Color: Original Color • Quality: Original Quality

• Highlight: **Electric Sightseeing Bus Parts** 