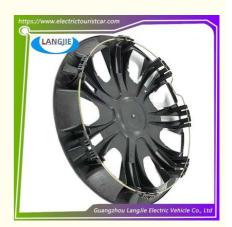

# **Electric Sightseeing Bus LVTONG Tire Ring Decoration Cover Shell Wheel Mesh Parts**

### **Product Specification**

Part Name: Rear Wheel Cover

 Applicable Models: Tour Bus Carton Box Packing:

DHL,TNT,FedEx,UPS,EMS,ETC. Air Transportation

International Express:

1PC • MOQ:

5-20 Days After Received Deposit Delivery Time:

· Color: Original Color • Quality: Original Quality

• Highlight: **Electric Sightseeing Bus Parts** 