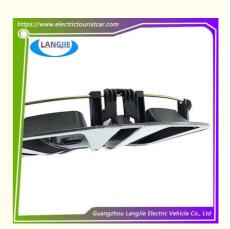

#### **Product Specification**

Part Name: Rear Wheel Cover

Applicable Models: Tour BusPacking: Carton Box

• Air Transportation DHL,TNT,FedEx,UPS,EMS,ETC.

International Express:

• MOQ: 1PC

• Delivery Time: 5-20 Days After Received Deposit