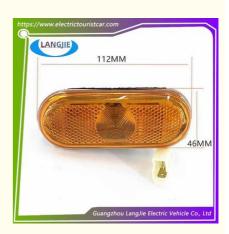

# Marshell Rear Taillight Assembly For Electric Sanitation Vehicles And Patrol Vehicles

## Marshell Rear Taillight Assembly For Electric Sanitation Vehicles And Patrol Vehicles

### **Specification**

| Item Name        | turn signal                                                                                                               |  |  |  |  |
|------------------|---------------------------------------------------------------------------------------------------------------------------|--|--|--|--|
| Packing          | Carton                                                                                                                    |  |  |  |  |
| Fits on          | Used For Tourist car and shuttle bus car ,electric golf car ,electric club car ,electric hunting car .electric golf carts |  |  |  |  |
| MOQ              | 1PC                                                                                                                       |  |  |  |  |
| MaterialPla      | Plastic                                                                                                                   |  |  |  |  |
| Payment Terms    | Т/Т                                                                                                                       |  |  |  |  |
| Product User for | Tourist car and shuttle bus,freight car                                                                                   |  |  |  |  |
| Delivery Time    | 5-20 days after received deposit.                                                                                         |  |  |  |  |
| Package          | 1. Standard export neutral packing                                                                                        |  |  |  |  |
|                  | 2. Standard export brand packing                                                                                          |  |  |  |  |
| Loading Port     | Guangzhou Shenzhen port or customer pointed port                                                                          |  |  |  |  |