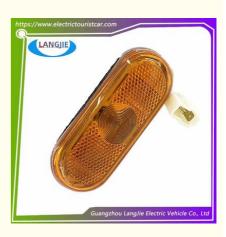

# Marshell Rear Taillight Assembly For Electric Sanitation Vehicles And Patrol Vehicles

## Marshell Rear Taillight Assembly For Electric Sanitation Vehicles And Patrol Vehicles