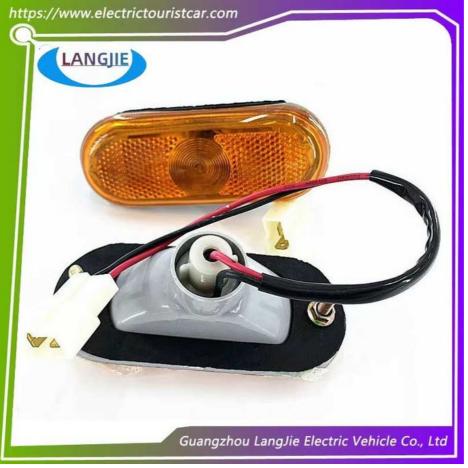

## Patrol Car Carton Box DHL,TNT,FedEx,UPS,EMS,ETC. 1PC

- 5-20 Days After Received Deposit
- Original Color
- Original Quality
  - Electric Sanitation Vehicles Taillight Assembly

Our Product Introduction

## Product Showing:

Professional to provide domestic manufacturers of electric vehicle repair parts Applicable models:Club Cart Shuttle Bus Classic Car Packing :Carton Box Air Transportation International Express :DHL,TNT,FedEx,UPS,EMS,ETC.