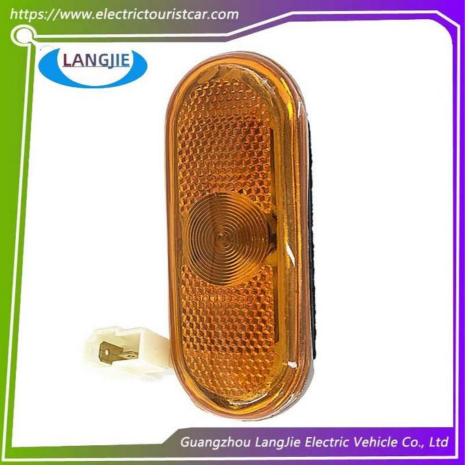

# Marshell Electric Patrol Vehicle Environmental Sanitation Vehicle Side Turn Signal Light Parts

### Marshell Electric Patrol Vehicle Environmental Sanitation Vehicle Side Turn Signal Light Parts

## Product Showing:

Professional to provide domestic manufacturers of electric vehicle repair parts Applicable models:Club Cart Shuttle Bus Classic Car Packing :Carton Box Air Transportation International Express :DHL,TNT,FedEx,UPS,EMS,ETC.