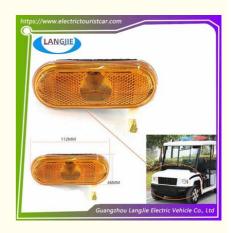

# Marshell Electric Patrol Vehicle Environmental Sanitation Vehicle Side Turn Signal Light Parts

### Marshell Electric Patrol Vehicle Environmental Sanitation Vehicle Side Turn Signal Light Parts

## Product Showing:

Professional to provide domestic manufacturers of electric vehicle repair parts Applicable models:Club Cart Shuttle Bus Classic Car Packing :Carton Box Air Transportation International Express :DHL,TNT,FedEx,UPS,EMS,ETC.