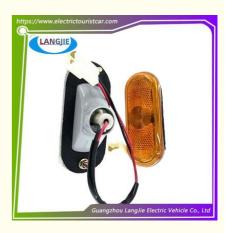

# Marshell Electric Patrol Vehicle Environmental Sanitation Vehicle Side Turn Signal Light Parts

### Marshell Electric Patrol Vehicle Environmental Sanitation Vehicle Side Turn Signal Light Parts

## Product Showing:

Professional to provide domestic manufacturers of electric vehicle repair parts Applicable models:Club Cart Shuttle Bus Classic Car Packing :Carton Box Air Transportation International Express :DHL,TNT,FedEx,UPS,EMS,ETC.