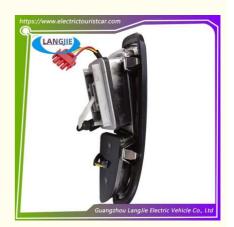

# Electric Sightseeing Patrol Car EZGO RXV Golf Car Front Fog Light Assembly

Color: Original ColorQuality: Original Quality

• Highlight: Golf Car Front Fog Light Assembly