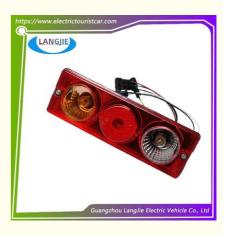

### Tail Lamp

**GUANGZHOU** 

Rear tail light of sightseeing car

LANGJIE

without

1 PC

T/T

Negotiate

# **Specification**

| Item Name        | tail lamp                                                                                                              |  |  |  |  |
|------------------|------------------------------------------------------------------------------------------------------------------------|--|--|--|--|
| Packing          | Carton                                                                                                                 |  |  |  |  |
| Fits on          | Used For Tourist car and shuttle bus car ,electric golf<br>,electric club car ,electric hunting car .electric golf car |  |  |  |  |
| MOQ              | 1PC                                                                                                                    |  |  |  |  |
| MaterialPla      | plastics                                                                                                               |  |  |  |  |
| Payment Terms    | Т/Т                                                                                                                    |  |  |  |  |
| Product User for | Tourist car and shuttle bus,freight car                                                                                |  |  |  |  |
| Delivery Time    | 5-20 days after received deposit.                                                                                      |  |  |  |  |
| Package          | 1. Standard export neutral packing                                                                                     |  |  |  |  |
|                  | 2. Standard export brand packing                                                                                       |  |  |  |  |
| Loading Port     | Guangzhou Shenzhen port or customer pointed port                                                                       |  |  |  |  |