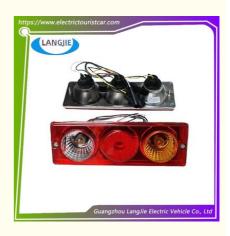

### Tail Lamp

**GUANGZHOU** 

Rear tail light of sightseeing car

LANGJIE

without

1 PC

T/T

Negotiate

# **Specification**

| Item Name        | tail lamp                                                                                                              |  |  |  |  |
|------------------|------------------------------------------------------------------------------------------------------------------------|--|--|--|--|
| Packing          | Carton                                                                                                                 |  |  |  |  |
| Fits on          | Used For Tourist car and shuttle bus car ,electric golf<br>,electric club car ,electric hunting car .electric golf car |  |  |  |  |
| MOQ              | 1PC                                                                                                                    |  |  |  |  |
| MaterialPla      | plastics                                                                                                               |  |  |  |  |
| Payment Terms    | Т/Т                                                                                                                    |  |  |  |  |
| Product User for | Tourist car and shuttle bus,freight car                                                                                |  |  |  |  |
| Delivery Time    | 5-20 days after received deposit.                                                                                      |  |  |  |  |
| Package          | 1. Standard export neutral packing                                                                                     |  |  |  |  |
|                  | 2. Standard export brand packing                                                                                       |  |  |  |  |
| Loading Port     | Guangzhou Shenzhen port or customer pointed port                                                                       |  |  |  |  |