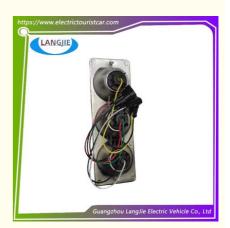

# Golf Cart Patrol Car EAGLE Tri Color Light Brake Light Assembly

## Golf Cart Patrol Car EAGLE Tri Color Light Brake Light Assembly

## **Product Showing:**

Professional to provide domestic manufacturers of electric vehicle repair parts Applicable models:Club Cart Shuttle Bus Classic Car Packing:Carton Box

Air Transportation International Express : DHL, TNT, FedEx, UPS, EMS, ETC.