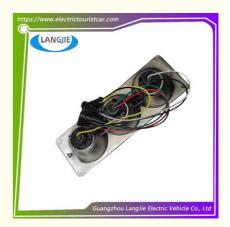

## **Specification**

| Item Name        | tail lamp                                                                                                                 |
|------------------|---------------------------------------------------------------------------------------------------------------------------|
| Packing          | Carton                                                                                                                    |
| Fits on          | Used For Tourist car and shuttle bus car ,electric golf car ,electric club car ,electric hunting car .electric golf carts |
| MOQ              | 1PC                                                                                                                       |
| MaterialPla      | plastics                                                                                                                  |
| Payment Terms    | T/T                                                                                                                       |
| Product User for | Tourist car and shuttle bus,freight car                                                                                   |
| Delivery Time    | 5-20 days after received deposit.                                                                                         |
| Package          | 1. Standard export neutral packing                                                                                        |
|                  | 2. Standard export brand packing                                                                                          |
| Loading Port     | Guangzhou Shenzhen port or customer pointed port                                                                          |