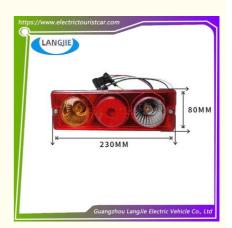

# EAGLE Electric Sightseeing Patrol Car Rear Taillight Assembly

# **EAGLE Electric Sightseeing Car Patrol Car Rear Taillight Assembly**

## **Specification**

| Item Name        | tail lamp                                                                                                                 |
|------------------|---------------------------------------------------------------------------------------------------------------------------|
| Packing          | Carton                                                                                                                    |
| Fits on          | Used For Tourist car and shuttle bus car ,electric golf car ,electric club car ,electric hunting car .electric golf carts |
| MOQ              | 1PC                                                                                                                       |
| MaterialPla      | plastics                                                                                                                  |
| Payment Terms    | T/T                                                                                                                       |
| Product User for | Tourist car and shuttle bus,freight car                                                                                   |
| Delivery Time    | 5-20 days after received deposit.                                                                                         |
| Package          | 1. Standard export neutral packing                                                                                        |
|                  | 2. Standard export brand packing                                                                                          |
| Loading Port     | Guangzhou Shenzhen port or customer pointed port                                                                          |