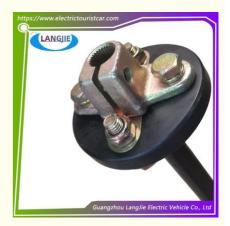

#### **Product Specification**

Part Name: Lower Shaft Tube
 Applicable Models: Sightseeing Bus
 Packing: Carton Box

• Air Transportation DHL,TNT,FedEx,UPS,EMS,ETC.

International Express:

• MOQ: 1PC

• Delivery Time: 5-20 Days After Received Deposit

## **Specification**

| Item Name        | Lower shaft tube                                                                                                          |
|------------------|---------------------------------------------------------------------------------------------------------------------------|
| Packing          | Carton                                                                                                                    |
| Fits on          | Used For Tourist car and shuttle bus car ,electric golf car ,electric club car ,electric hunting car .electric golf carts |
| MOQ              | 1PC                                                                                                                       |
| MaterialPla      | iron                                                                                                                      |
| Payment Terms    | T/T                                                                                                                       |
| Product User for | Tourist car and shuttle bus,freight car                                                                                   |
| Delivery Time    | 5-20 days after received deposit.                                                                                         |
| Package          | 1. Standard export neutral packing                                                                                        |
|                  | 2. Standard export brand packing                                                                                          |
| Loading Port     | Guangzhou Shenzhen port or customer pointed port                                                                          |