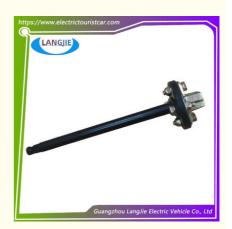

# 14 Seater Electric Sightseeing Car Accessories Marshell Steering Gear Lower Shaft

### **Product Specification**

Part Name: Lower Shaft Tube
Applicable Models: Sightseeing Bus
Packing: Carton Box

Air Transportation
DHL,TNT,FedEx,UPS,EMS,ETC.

International Express:

• MOQ: 1PC

• Delivery Time: 5-20 Days After Received Deposit

## **Specification**

| Item Name        | Lower shaft tube                                                                                                          |
|------------------|---------------------------------------------------------------------------------------------------------------------------|
| Packing          | Carton                                                                                                                    |
| Fits on          | Used For Tourist car and shuttle bus car ,electric golf car ,electric club car ,electric hunting car .electric golf carts |
| MOQ              | 1PC                                                                                                                       |
| MaterialPla      | iron                                                                                                                      |
| Payment Terms    | T/T                                                                                                                       |
| Product User for | Tourist car and shuttle bus,freight car                                                                                   |
| Delivery Time    | 5-20 days after received deposit.                                                                                         |
| Package          | 1. Standard export neutral packing                                                                                        |
|                  | 2. Standard export brand packing                                                                                          |
| Loading Port     | Guangzhou Shenzhen port or customer pointed port                                                                          |