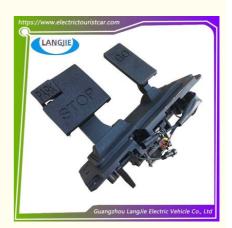

# Original Marshell Golf Cart Accessories Speed Control Pedal Assembly

## **Marshell Golf Cart Accessories Speed Control Pedal Assembly**

## **Specification**

| Item Name        | accelerator                                                                                                               |
|------------------|---------------------------------------------------------------------------------------------------------------------------|
| Packing          | Carton                                                                                                                    |
| Fits on          | Used For Tourist car and shuttle bus car ,electric golf car ,electric club car ,electric hunting car .electric golf carts |
| MOQ              | 1PC                                                                                                                       |
| MaterialPla      | Plastic                                                                                                                   |
| Payment Terms    | T/T                                                                                                                       |
| Product User for | Tourist car and shuttle bus,freight car                                                                                   |
| Delivery Time    | 5-20 days after received deposit.                                                                                         |
| Package          | 1. Standard export neutral packing                                                                                        |
|                  | 2. Standard export brand packing                                                                                          |
| Loading Port     | Guangzhou Shenzhen port or customer pointed port                                                                          |