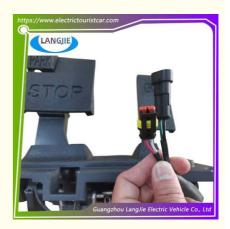

# Original Marshell Golf Cart Accessories Speed Control Pedal Assembly

## **Marshell Golf Cart Accessories Speed Control Pedal Assembly**

## **Specification**

| Item Name        | accelerator                                                                                                               |
|------------------|---------------------------------------------------------------------------------------------------------------------------|
| Packing          | Carton                                                                                                                    |
| Fits on          | Used For Tourist car and shuttle bus car ,electric golf car ,electric club car ,electric hunting car .electric golf carts |
| MOQ              | 1PC                                                                                                                       |
| MaterialPla      | Plastic                                                                                                                   |
| Payment Terms    | T/T                                                                                                                       |
| Product User for | Tourist car and shuttle bus,freight car                                                                                   |
| Delivery Time    | 5-20 days after received deposit.                                                                                         |
| Package          | 1. Standard export neutral packing                                                                                        |
|                  | 2. Standard export brand packing                                                                                          |
| Loading Port     | Guangzhou Shenzhen port or customer pointed port                                                                          |