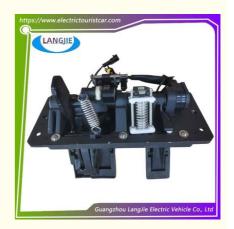

# Manufacturer'S Brake Pedal Assembly For Marshell Golf Cart

## Manufacturer'S Brake Pedal Assembly For Marshell Golf Cart

## **Specification**

| Item Name        | accelerator                                                                                                               |
|------------------|---------------------------------------------------------------------------------------------------------------------------|
| Packing          | Carton                                                                                                                    |
| Fits on          | Used For Tourist car and shuttle bus car ,electric golf car ,electric club car ,electric hunting car .electric golf carts |
| MOQ              | 1PC                                                                                                                       |
| MaterialPla      | Plastic                                                                                                                   |
| Payment Terms    | T/T                                                                                                                       |
| Product User for | Tourist car and shuttle bus,freight car                                                                                   |
| Delivery Time    | 5-20 days after received deposit.                                                                                         |
| Package          | 1. Standard export neutral packing                                                                                        |
|                  | 2. Standard export brand packing                                                                                          |
| Loading Port     | Guangzhou Shenzhen port or customer pointed port                                                                          |