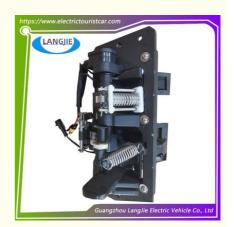

# Club Car Accelerator Pedal Direct Sales Marshell Golf Cart

# **Club Car Accelerator Pedal Direct Sales Marshell Golf Cart**

## **Specification**

| Item Name        | accelerator                                                                                                               |
|------------------|---------------------------------------------------------------------------------------------------------------------------|
| Packing          | Carton                                                                                                                    |
| Fits on          | Used For Tourist car and shuttle bus car ,electric golf car ,electric club car ,electric hunting car .electric golf carts |
| MOQ              | 1PC                                                                                                                       |
| MaterialPla      | Plastic                                                                                                                   |
| Payment Terms    | T/T                                                                                                                       |
| Product User for | Tourist car and shuttle bus,freight car                                                                                   |
| Delivery Time    | 5-20 days after received deposit.                                                                                         |
| Package          | 1. Standard export neutral packing                                                                                        |
|                  | 2. Standard export brand packing                                                                                          |
| Loading Port     | Guangzhou Shenzhen port or customer pointed port                                                                          |