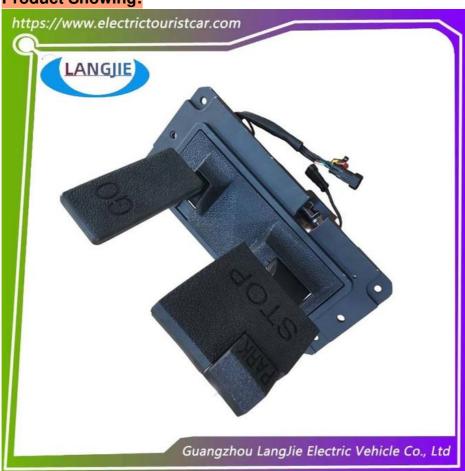

# Club Car Accelerator Pedal Direct Sales Marshell Golf Cart

# **Club Car Accelerator Pedal Direct Sales Marshell Golf Cart**

## **Specification**

| Item Name        | accelerator                                                                                                               |
|------------------|---------------------------------------------------------------------------------------------------------------------------|
| Packing          | Carton                                                                                                                    |
| Fits on          | Used For Tourist car and shuttle bus car ,electric golf car ,electric club car ,electric hunting car .electric golf carts |
| MOQ              | 1PC                                                                                                                       |
| MaterialPla      | Plastic                                                                                                                   |
| Payment Terms    | T/T                                                                                                                       |
| Product User for | Tourist car and shuttle bus,freight car                                                                                   |
| Delivery Time    | 5-20 days after received deposit.                                                                                         |
| Package          | 1. Standard export neutral packing                                                                                        |
|                  | 2. Standard export brand packing                                                                                          |
| Loading Port     | Guangzhou Shenzhen port or customer pointed port                                                                          |

# **Product Showing:**

Professional to provide domestic manufacturers of electric vehicle repair parts Applicable models:Club Cart Shuttle Bus Classic Car Packing:Carton Box

Air Transportation International Express : DHL, TNT, FedEx, UPS, EMS, ETC.