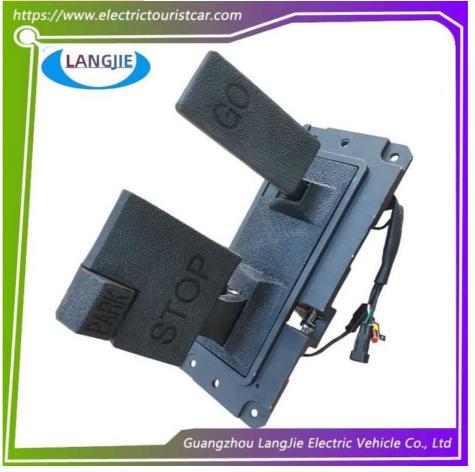

# Marshell Golf Cart Accelerator And Brake Pedal Assembly Original Color

## Marshell Golf Cart Accelerator And Brake Pedal Assembly

### **Product Showing:**

Professional to provide domestic manufacturers of electric vehicle repair parts Applicable models:Club Cart Shuttle Bus Classic Car Packing :Carton Box Air Transportation International Express :DHL,TNT,FedEx,UPS,EMS,ETC.