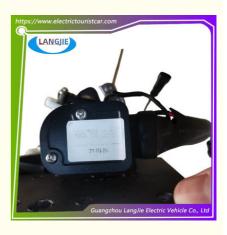

# Marshell Golf Cart Accelerator And Brake Pedal Assembly Original Color

## Marshell Golf Cart Accelerator And Brake Pedal Assembly

### **Product Showing:**

Professional to provide domestic manufacturers of electric vehicle repair parts Applicable models:Club Cart Shuttle Bus Classic Car Packing :Carton Box Air Transportation International Express :DHL,TNT,FedEx,UPS,EMS,ETC.