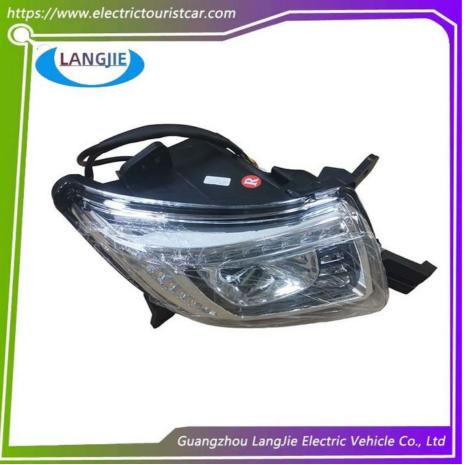

## Front Combination Light Anti Fog Light Marshell Golf Cart Original Accessories

# Hot Selling Front Combination Light Anti Fog Light Marshell Golf Cart Original Accessories

## **Specification**

| Item Name        | Front headlights                                                                                                             |  |  |  |  |
|------------------|------------------------------------------------------------------------------------------------------------------------------|--|--|--|--|
| Packing          | Carton                                                                                                                       |  |  |  |  |
| Fits on          | Used For Tourist car and shuttle bus car ,electric golf car<br>,electric club car ,electric hunting car .electric golf carts |  |  |  |  |
| MOQ              | 1PC                                                                                                                          |  |  |  |  |
| MaterialPla      | Plastic                                                                                                                      |  |  |  |  |
| Payment Terms    | т/т                                                                                                                          |  |  |  |  |
| Product User for | Tourist car and shuttle bus,freight car                                                                                      |  |  |  |  |
| Delivery Time    | 5-20 days after received deposit.                                                                                            |  |  |  |  |
| Package          | 1. Standard export neutral packing                                                                                           |  |  |  |  |
|                  | 2. Standard export brand packing                                                                                             |  |  |  |  |
| Loading Port     | Guangzhou Shenzhen port or customer pointed port                                                                             |  |  |  |  |