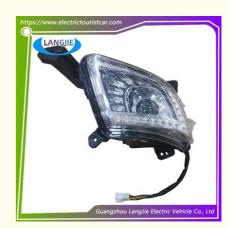

# Marshell Golf Club Car LED Daytime Running Light Left And Right Running Light Assembly

Color: Original Color Quality: Original Quality

Highlight: Left And Right Running Light Assembly