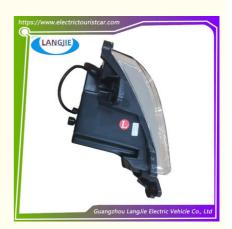

# Golf Cart Marshell Front Car Lampshade LED Light Club Car

## Golf cart Marshell front car lampshade LED light club car

#### **Product Specification**

Part Name: Front HeadlightsApplicable Models: Golf Cart

• Packing: Carton Box

Air Transportation DHL,TNT,FedEx,UPS,EMS,ETC. International Express:

• MOQ: 1PC

• Delivery Time: 5-20 Days After Received Deposit