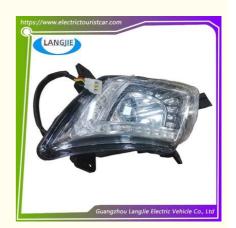

# High Quality LED Front Fog Lights For Marshell Golf Carts

## **High Quality LED Front Fog Lights For Marshell Golf Carts**

#### **Product Specification**

Part Name: Front Headlights
 Applicable Models: Golf Cart
 Packing: Carton Box

Air Transportation
 DHL,TNT,FedEx,UPS,EMS,ETC.

International Express:

• MOQ: 1PC

• Delivery Time: 5-20 Days After Received Deposit