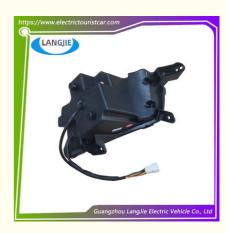

#### **Product Specification**

Part Name: Front Headlights
 Applicable Models: Golf Cart
 Packing: Carton Box

Air Transportation
 DHL,TNT,FedEx,UPS,EMS,ETC.

International Express:

• MOQ: 1PC

• Delivery Time: 5-20 Days After Received Deposit

## **Specification**

| Item Name        | Front headlights                                                                                                          |
|------------------|---------------------------------------------------------------------------------------------------------------------------|
| Packing          | Carton                                                                                                                    |
| Fits on          | Used For Tourist car and shuttle bus car ,electric golf car ,electric club car ,electric hunting car .electric golf carts |
| MOQ              | 1PC                                                                                                                       |
| MaterialPla      | Plastic                                                                                                                   |
| Payment Terms    | T/T                                                                                                                       |
| Product User for | Tourist car and shuttle bus,freight car                                                                                   |
| Delivery Time    | 5-20 days after received deposit.                                                                                         |
| Package          | 1. Standard export neutral packing                                                                                        |
|                  | 2. Standard export brand packing                                                                                          |
| Loading Port     | Guangzhou Shenzhen port or customer pointed port                                                                          |