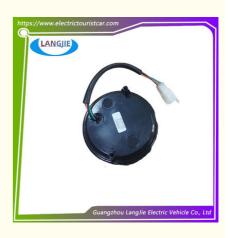

# Marshell Golf Cart High-Quality Turn Signal Lights

## Marshell Golf Cart High-Quality Turn Signal Lights

## **Specification**

| Item Name        | tail lamp                                                                                                              |  |  |  |  |
|------------------|------------------------------------------------------------------------------------------------------------------------|--|--|--|--|
| Packing          | Carton                                                                                                                 |  |  |  |  |
| Fits on          | Used For Tourist car and shuttle bus car ,electric golf<br>,electric club car ,electric hunting car .electric golf car |  |  |  |  |
| MOQ              | 1PC                                                                                                                    |  |  |  |  |
| MaterialPla      | Plastic                                                                                                                |  |  |  |  |
| Payment Terms    | Т/Т                                                                                                                    |  |  |  |  |
| Product User for | Tourist car and shuttle bus, freight car                                                                               |  |  |  |  |
| Delivery Time    | 5-20 days after received deposit.                                                                                      |  |  |  |  |
| Package          | 1. Standard export neutral packing                                                                                     |  |  |  |  |
|                  | 2. Standard export brand packing                                                                                       |  |  |  |  |
| Loading Port     | Guangzhou Shenzhen port or customer pointed port                                                                       |  |  |  |  |