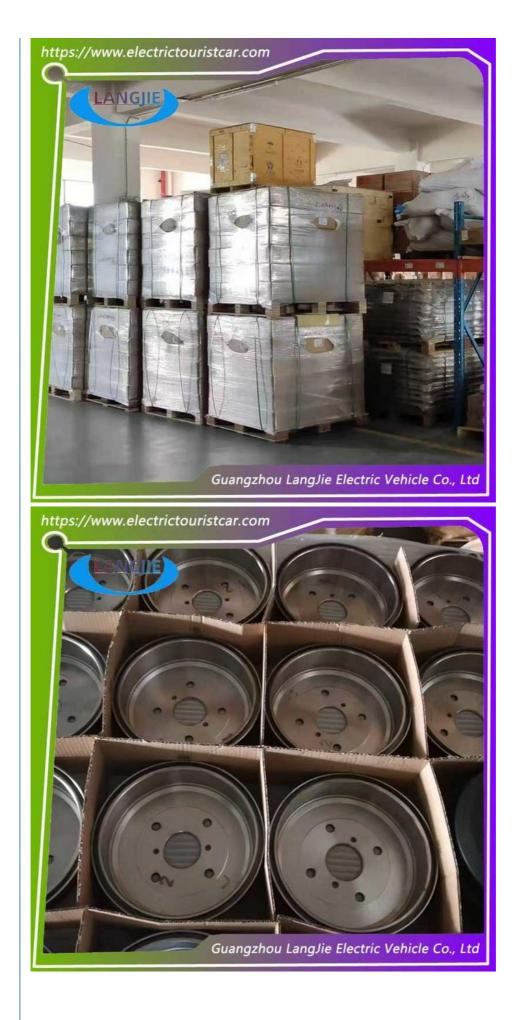

Carton Box

# Golf Cart Carton Box DHL,TNT,FedEx,UPS,EMS,ETC. 1PC

- 5-20 Days After Received Deposit
- Original Color

Tail Lamp

- Original Quality
  - Turn Signal Golf Cart Lights

Our Product Introduction