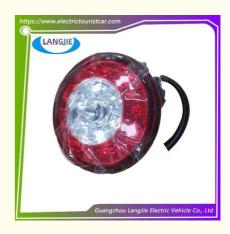

# Marshell Golf Cart High-Quality Turn Signal Lights

## Marshell Golf Cart High-Quality Turn Signal Lights

## **Specification**

| Item Name        | tail lamp                                                                                                              |  |  |  |  |
|------------------|------------------------------------------------------------------------------------------------------------------------|--|--|--|--|
| Packing          | Carton                                                                                                                 |  |  |  |  |
| Fits on          | Used For Tourist car and shuttle bus car ,electric golf<br>,electric club car ,electric hunting car .electric golf car |  |  |  |  |
| MOQ              | 1PC                                                                                                                    |  |  |  |  |
| MaterialPla      | Plastic                                                                                                                |  |  |  |  |
| Payment Terms    | Т/Т                                                                                                                    |  |  |  |  |
| Product User for | Tourist car and shuttle bus, freight car                                                                               |  |  |  |  |
| Delivery Time    | 5-20 days after received deposit.                                                                                      |  |  |  |  |
| Package          | 1. Standard export neutral packing                                                                                     |  |  |  |  |
|                  | 2. Standard export brand packing                                                                                       |  |  |  |  |
| Loading Port     | Guangzhou Shenzhen port or customer pointed port                                                                       |  |  |  |  |