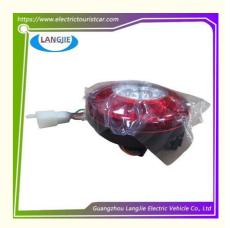

# Marshell Reverse Light Rear Fog Light Parts For Golf Carts

#### **Product Specification**

Part Name: Tail Lamp
Applicable Models: Golf Cart
Packing: Carton Box

Air Transportation
DHL,TNT,FedEx,UPS,EMS,ETC.

International Express:

• MOQ: 1PC

• Delivery Time: 5-20 Days After Received Deposit

Color: Original Color Quality: Original Quality

Highlight: Reverse Light Rear Fog Light