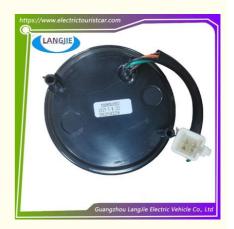

# Marshell Reverse Light Rear Fog Light Parts For Golf Carts

#### **Product Specification**

Part Name: Tail Lamp
Applicable Models: Golf Cart
Packing: Carton Box

Air Transportation
DHL,TNT,FedEx,UPS,EMS,ETC.

International Express:

• MOQ: 1PC

• Delivery Time: 5-20 Days After Received Deposit

Color: Original Color Quality: Original Quality

Highlight: Reverse Light Rear Fog Light