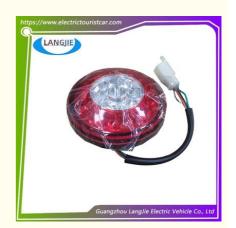

# Marshell Round Rear Taillight Brake Light Original Accessory For Golf Cart

Color: Original Color Quality: Original Quality

Highlight: Original Golf Cart Brake Light