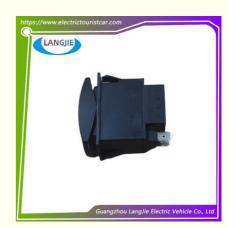

## Marshell Direction Forward And Backward Rocker Switch For Golf Cart

## Marshell Direction Forward And Backward Rocker Switch For Golf Cart Use