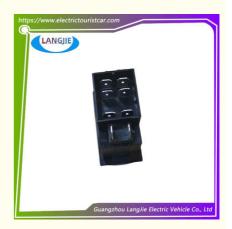

## D R Black Press Switch Component For Marshell Golf Cart

# **D R Black Press Switch Component For Marshell Golf Cart**

#### **Product Specification**

Part Name: Forward/backward Switch

Applicable Models: Golf CartPacking: Carton Box

• Air Transportation DHL,TNT,FedEx,UPS,EMS,ETC.

International Express:

• MOQ: 1PC

• Delivery Time: 5-20 Days After Received Deposit