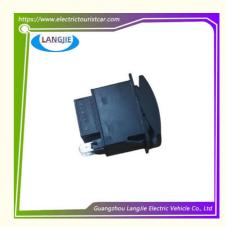

## D R Black Press Switch Component For Marshell Golf Cart

# **D R Black Press Switch Component For Marshell Golf Cart**

#### **Product Specification**

Part Name: Forward/backward Switch

Applicable Models: Golf CartPacking: Carton Box

• Air Transportation DHL,TNT,FedEx,UPS,EMS,ETC.

International Express:

• MOQ: 1PC

• Delivery Time: 5-20 Days After Received Deposit