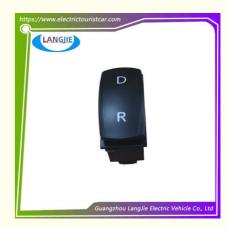

# Golf Cart Marshell 8-Pin Forward / Backward Switch Component

#### **Product Specification**

Part Name: Forward/backward Switch

Applicable Models: Golf CartPacking: Carton Box

• Air Transportation DHL,TNT,FedEx,UPS,EMS,ETC.

International Express:

• MOQ: 1PC

• Delivery Time: 5-20 Days After Received Deposit

Color: Original Color Quality: Original Quality

Highlight: Backward Switch Component