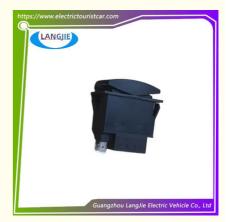

# Golf Cart Marshell 8-Pin Forward/Backward Switch Component

#### **Specification**

| Item Name        | Forward/backward switch                                                                                                   |
|------------------|---------------------------------------------------------------------------------------------------------------------------|
| Packing          | Carton                                                                                                                    |
| Fits on          | Used For Tourist car and shuttle bus car ,electric golf car ,electric club car ,electric hunting car .electric golf carts |
| MOQ              | 1PC                                                                                                                       |
| MaterialPla      | Plastic                                                                                                                   |
| Payment Terms    | T/T                                                                                                                       |
| Product User for | Tourist car and shuttle bus,freight car                                                                                   |
| Delivery Time    | 5-20 days after received deposit.                                                                                         |
| Package          | 1. Standard export neutral packing                                                                                        |
|                  | 2. Standard export brand packing                                                                                          |
| Loading Port     | Guangzhou Shenzhen port or customer pointed port                                                                          |