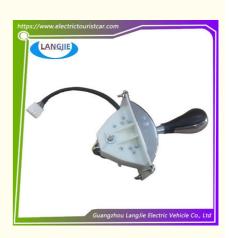

# Vintage Marshell Reverse Gear Boat Shaped Switch Environmental Sanitation Vehicle Parts

### Vintage Car Carton Box DHL,TNT,FedEx,UPS,EMS,ETC.

1PC

- 5-20 Days After Received Deposit
- Original Color
- Original Quality
- Boat Shaped Switch Parts

Our Product Introduction

# Product Showing:

Professional to provide domestic manufacturers of electric vehicle repair parts Applicable models:Club Cart Shuttle Bus Classic Car Packing :Carton Box Air Transportation International Express :DHL,TNT,FedEx,UPS,EMS,ETC.