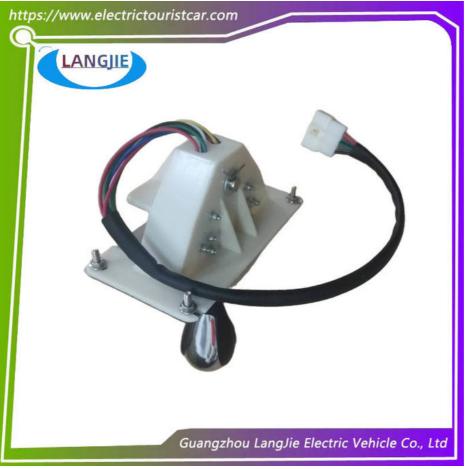

# Vintage Marshell Reverse Gear Boat Shaped Switch Environmental Sanitation Vehicle Parts

### Vintage Car Carton Box DHL,TNT,FedEx,UPS,EMS,ETC.

1PC

- 5-20 Days After Received Deposit
- Original Color
- Original Quality
- Boat Shaped Switch Parts

Our Product Introduction

# Product Showing:

Professional to provide domestic manufacturers of electric vehicle repair parts Applicable models:Club Cart Shuttle Bus Classic Car Packing :Carton Box Air Transportation International Express :DHL,TNT,FedEx,UPS,EMS,ETC.