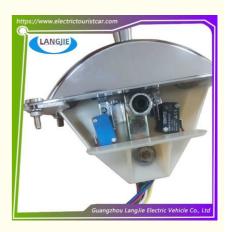

# Vintage Marshell Reverse Gear Boat Shaped Switch Environmental Sanitation Vehicle Parts

### Vintage Car Carton Box DHL,TNT,FedEx,UPS,EMS,ETC.

1PC

- 5-20 Days After Received Deposit
- Original Color
- Original Quality
- Boat Shaped Switch Parts

Our Product Introduction

# Product Showing:

Professional to provide domestic manufacturers of electric vehicle repair parts Applicable models:Club Cart Shuttle Bus Classic Car Packing :Carton Box Air Transportation International Express :DHL,TNT,FedEx,UPS,EMS,ETC.