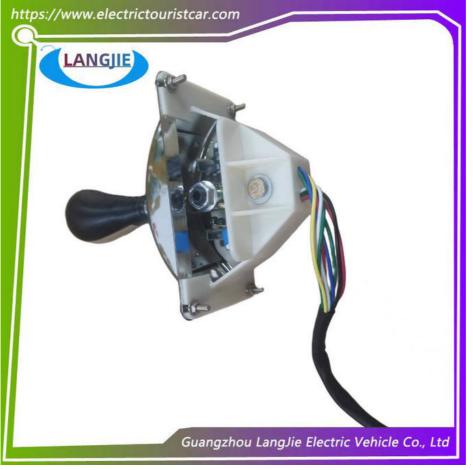

# Marshell Forward And Reverse Gear Shifters Are Suitable For Sanitation Vehicles And Vintage Cars

### Product Showing:

Professional to provide domestic manufacturers of electric vehicle repair parts Applicable models:Club Cart Shuttle Bus Classic Car Packing :Carton Box Air Transportation International Express :DHL,TNT,FedEx,UPS,EMS,ETC.