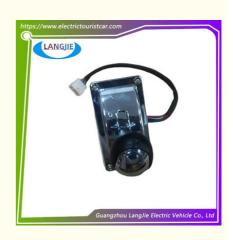

# Marshell Forward And Reverse Gear Shifters Are Suitable For Sanitation Vehicles And Vintage Cars

### Product Showing:

Professional to provide domestic manufacturers of electric vehicle repair parts Applicable models:Club Cart Shuttle Bus Classic Car Packing :Carton Box Air Transportation International Express :DHL,TNT,FedEx,UPS,EMS,ETC.