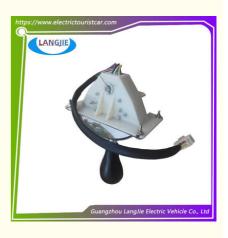

# Marshell Forward And Reverse Gear Shifters Are Suitable For Sanitation Vehicles And Vintage Cars

### Product Showing:

Professional to provide domestic manufacturers of electric vehicle repair parts Applicable models:Club Cart Shuttle Bus Classic Car Packing :Carton Box Air Transportation International Express :DHL,TNT,FedEx,UPS,EMS,ETC.