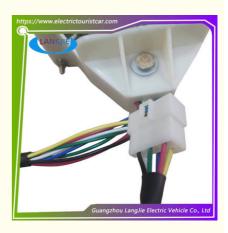

# Electric Sanitation Vehicle Vintage Car Marshell Reverse Gear Lever Accessories

#### Electric Sanitation Vehicle Vintage Car Marshell Reverse Gear Lever Accessories

# Product Showing:

Professional to provide domestic manufacturers of electric vehicle repair parts Applicable models:Club Cart Shuttle Bus Classic Car Packing :Carton Box Air Transportation International Express :DHL,TNT,FedEx,UPS,EMS,ETC.