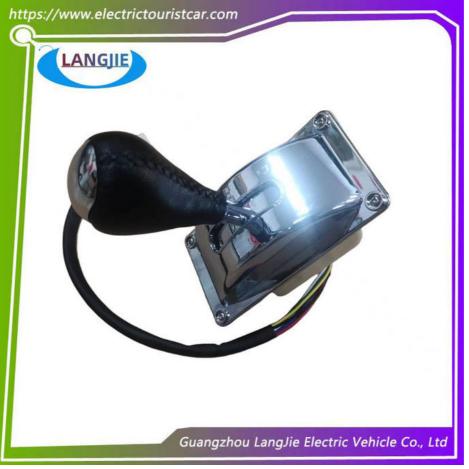

# Electric Sanitation Vehicle Vintage Car Marshell Reverse Gear Lever Accessories

#### Electric Sanitation Vehicle Vintage Car Marshell Reverse Gear Lever Accessories

# Product Showing:

Professional to provide domestic manufacturers of electric vehicle repair parts Applicable models:Club Cart Shuttle Bus Classic Car Packing :Carton Box Air Transportation International Express :DHL,TNT,FedEx,UPS,EMS,ETC.