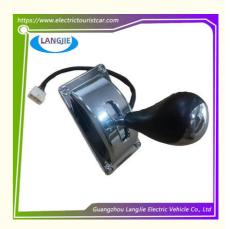

# Marshell Gear Knob Electronic Shift For Vintage Cars And Sanitation Vehicles

## Marshell Gear Knob Electronic Shift For Vintage Cars And Sanitation Vehicles