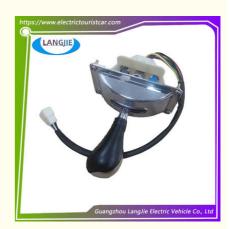

# Marshell Gear Knob Electronic Shift For Vintage Cars And Sanitation Vehicles

## Marshell Gear Knob Electronic Shift For Vintage Cars And Sanitation Vehicles