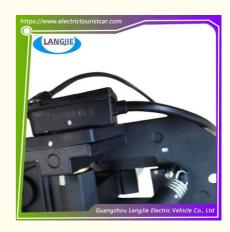

# Manufacturer Forward And Backward Pedal Accelerator Marshell Golf Cart Accessories

### Manufacturer Direct Sales Of Forward And Backward Pedal Accelerator Marshell Golf Cart Accessories

#### **Product Specification**

Part Name: Pedal Assembly
Applicable Models: Golf Cart
Packing: Carton Box

• Air Transportation DHL,TNT,FedEx,UPS,EMS,ETC.

International Express:

• MOQ: 1PC

• Delivery Time: 5-20 Days After Received Deposit