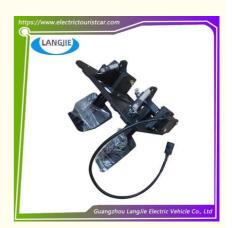

# Manufacturer Forward And Backward Pedal Accelerator Marshell Golf Cart Accessories

### Manufacturer Direct Sales Of Forward And Backward Pedal Accelerator Marshell Golf Cart Accessories

#### **Product Specification**

Part Name: Pedal Assembly
Applicable Models: Golf Cart
Packing: Carton Box

• Air Transportation DHL,TNT,FedEx,UPS,EMS,ETC.

International Express:

• MOQ: 1PC

• Delivery Time: 5-20 Days After Received Deposit