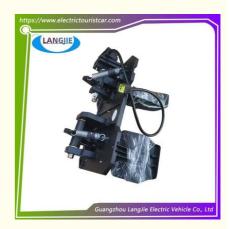

# Marshell Golf Cart Sensor Dual Pedal Accelerator Component

#### **Product Specification**

Part Name: Pedal Assembly
Applicable Models: Golf Cart
Packing: Carton Box

• Air Transportation DHL,TNT,FedEx,UPS,EMS,ETC.

International Express:

• MOQ: 1PC

• Delivery Time: 5-20 Days After Received Deposit

## **Specification**

| Item Name        | Pedal assembly                                                                                                            |
|------------------|---------------------------------------------------------------------------------------------------------------------------|
| Packing          | Carton                                                                                                                    |
| Fits on          | Used For Tourist car and shuttle bus car ,electric golf car ,electric club car ,electric hunting car .electric golf carts |
| MOQ              | 1PC                                                                                                                       |
| MaterialPla      | Plastic, aluminum                                                                                                         |
| Payment Terms    | T/T                                                                                                                       |
| Product User for | Tourist car and shuttle bus,freight car                                                                                   |
| Delivery Time    | 5-20 days after received deposit.                                                                                         |
| Package          | 1. Standard export neutral packing                                                                                        |
|                  | 2. Standard export brand packing                                                                                          |
| Loading Port     | Guangzhou Shenzhen port or customer pointed port                                                                          |