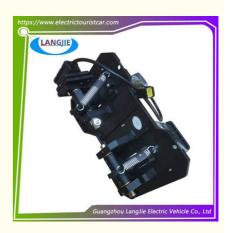

# Marshell Accelerator Pedal Assembly Parts For Golf Carts

## Marshell Accelerator Pedal Assembly Parts For Golf Carts

#### **Product Specification**

Part Name: Pedal Assembly
Applicable Models: Golf Cart
Packing: Carton Box

• Air Transportation DHL,TNT,FedEx,UPS,EMS,ETC.

International Express:

• MOQ: 1PC

• Delivery Time: 5-20 Days After Received Deposit