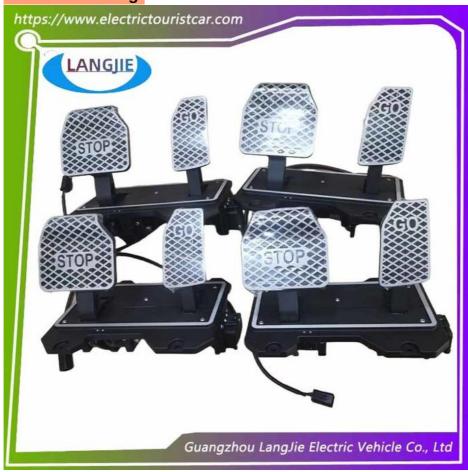

### **Product Showing:**

Professional to provide domestic manufacturers of electric vehicle repair parts Applicable models:Club Cart Shuttle Bus Classic Car Packing:Carton Box

Air Transportation International Express : DHL, TNT, FedEx, UPS, EMS, ETC.

## **Specification**

| Item Name        | Pedal assembly                                                                                                            |
|------------------|---------------------------------------------------------------------------------------------------------------------------|
| Packing          | Carton                                                                                                                    |
| Fits on          | Used For Tourist car and shuttle bus car ,electric golf car ,electric club car ,electric hunting car .electric golf carts |
| MOQ              | 1PC                                                                                                                       |
| MaterialPla      | Plastic, aluminum                                                                                                         |
| Payment Terms    | T/T                                                                                                                       |
| Product User for | Tourist car and shuttle bus,freight car                                                                                   |
| Delivery Time    | 5-20 days after received deposit.                                                                                         |
| Package          | 1. Standard export neutral packing                                                                                        |
|                  | 2. Standard export brand packing                                                                                          |
| Loading Port     | Guangzhou Shenzhen port or customer pointed port                                                                          |