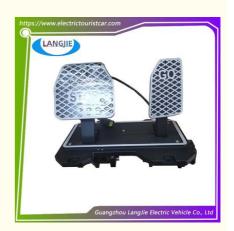

# Marshell Accelerator Pedal Assembly Parts For Golf Carts

## Marshell Accelerator Pedal Assembly Parts For Golf Carts

#### **Product Specification**

Part Name: Pedal Assembly
Applicable Models: Golf Cart
Packing: Carton Box

• Air Transportation DHL,TNT,FedEx,UPS,EMS,ETC.

International Express:

• MOQ: 1PC

• Delivery Time: 5-20 Days After Received Deposit