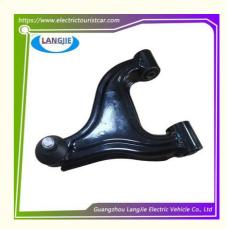

# Marshell Right Angle Suspension Black Control Arm For Golf Carts

## Marshell Right Angle Suspension Black Control Arm For Golf Carts

## **Specification**

| Item Name        | Lower swing arm                                                                                                           |
|------------------|---------------------------------------------------------------------------------------------------------------------------|
| Packing          | Carton                                                                                                                    |
| Fits on          | Used For Tourist car and shuttle bus car ,electric golf car ,electric club car ,electric hunting car .electric golf carts |
| MOQ              | 1PC                                                                                                                       |
| MaterialPla      | iron                                                                                                                      |
| Payment Terms    | T/T                                                                                                                       |
| Product User for | Tourist car and shuttle bus,freight car                                                                                   |
| Delivery Time    | 5-20 days after received deposit.                                                                                         |
| Package          | 1. Standard export neutral packing                                                                                        |
|                  | 2. Standard export brand packing                                                                                          |
| Loading Port     | Guangzhou Shenzhen port or customer pointed port                                                                          |