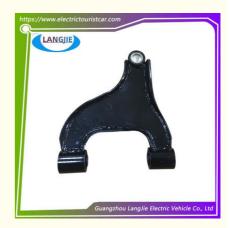

# Marshell Right Angle Suspension Black Control Arm For Golf Carts

## Marshell Right Angle Suspension Black Control Arm For Golf Carts

## **Specification**

| Item Name        | Lower swing arm                                                                                                           |
|------------------|---------------------------------------------------------------------------------------------------------------------------|
| Packing          | Carton                                                                                                                    |
| Fits on          | Used For Tourist car and shuttle bus car ,electric golf car ,electric club car ,electric hunting car .electric golf carts |
| MOQ              | 1PC                                                                                                                       |
| MaterialPla      | iron                                                                                                                      |
| Payment Terms    | T/T                                                                                                                       |
| Product User for | Tourist car and shuttle bus,freight car                                                                                   |
| Delivery Time    | 5-20 days after received deposit.                                                                                         |
| Package          | 1. Standard export neutral packing                                                                                        |
|                  | 2. Standard export brand packing                                                                                          |
| Loading Port     | Guangzhou Shenzhen port or customer pointed port                                                                          |