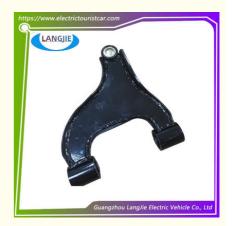

# Golf Cart Marshell Triangle Lower Control Arm Component

## **Golf Cart Marshell Triangle Lower Control Arm Component**

#### **Product Specification**

Part Name: Lower Swing Arm

Applicable Models: Golf CartPacking: Carton Box

• Air Transportation DHL,TNT,FedEx,UPS,EMS,ETC.

International Express:

• MOQ: 1PC

• Delivery Time: 5-20 Days After Received Deposit