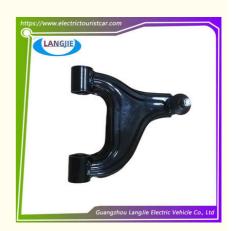

# Golf Cart Marshell Triangle Lower Control Arm Component

## **Golf Cart Marshell Triangle Lower Control Arm Component**

#### **Product Specification**

Part Name: Lower Swing Arm

Applicable Models: Golf CartPacking: Carton Box

• Air Transportation DHL,TNT,FedEx,UPS,EMS,ETC.

International Express:

• MOQ: 1PC

• Delivery Time: 5-20 Days After Received Deposit