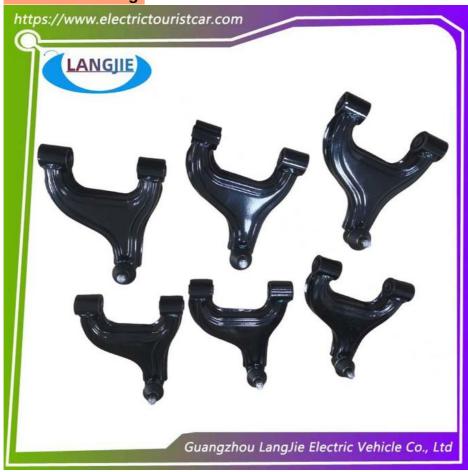

### **Product Showing:**

Professional to provide domestic manufacturers of electric vehicle repair parts Applicable models:Club Cart Shuttle Bus Classic Car Packing:Carton Box

Air Transportation International Express : DHL, TNT, FedEx, UPS, EMS, ETC.

## **Specification**

| Item Name        | Lower swing arm                                                                                                           |
|------------------|---------------------------------------------------------------------------------------------------------------------------|
| Packing          | Carton                                                                                                                    |
| Fits on          | Used For Tourist car and shuttle bus car ,electric golf car ,electric club car ,electric hunting car .electric golf carts |
| MOQ              | 1PC                                                                                                                       |
| MaterialPla      | iron                                                                                                                      |
| Payment Terms    | T/T                                                                                                                       |
| Product User for | Tourist car and shuttle bus,freight car                                                                                   |
| Delivery Time    | 5-20 days after received deposit.                                                                                         |
| Package          | 1. Standard export neutral packing                                                                                        |
|                  | 2. Standard export brand packing                                                                                          |
| Loading Port     | Guangzhou Shenzhen port or customer pointed port                                                                          |