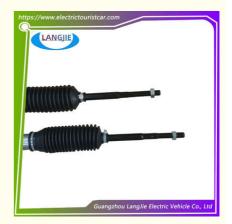

# Power Steering Wheel And Steering Gear Are Suitable For 23 Seat Accessories Of Sightseeing Cars

## **Product Description**

Power steering wheel and steering gear are suitable for 23 seat accessories of sightseeing cars