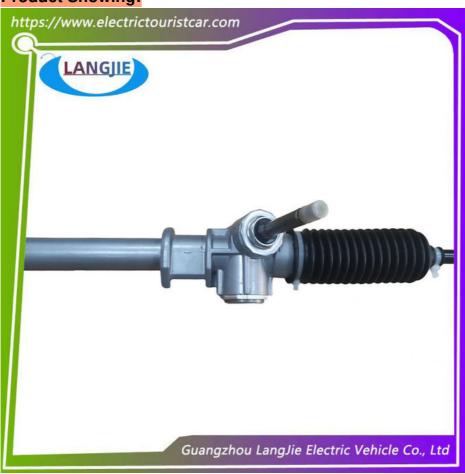

## **Product Specification**

Part Name: Traversing Gear
 Applicable Models: Sightseeing Bus
 Packing: Carton Box

• Air Transportation DHL,TNT,FedEx,UPS,EMS,ETC.

International Express:

• MOQ: 1PC

• Delivery Time: 5-20 Days After Received Deposit

# **Specification**

| Item Name        | traversing gear                                                                                                           |
|------------------|---------------------------------------------------------------------------------------------------------------------------|
| Packing          | Carton                                                                                                                    |
| Fits on          | Used For Tourist car and shuttle bus car ,electric golf car ,electric club car ,electric hunting car .electric golf carts |
| MOQ              | 1PC                                                                                                                       |
| MaterialPla      | aluminium                                                                                                                 |
| Payment Terms    | T/T                                                                                                                       |
| Product User for | Tourist car and shuttle bus,freight car                                                                                   |
| Delivery Time    | 5-20 days after received deposit.                                                                                         |
| Package          | 1. Standard export neutral packing                                                                                        |
|                  | 2. Standard export brand packing                                                                                          |
| Loading Port     | Guangzhou Shenzhen port or customer pointed port                                                                          |