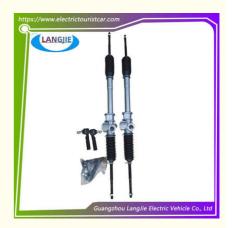

# Power Steering Wheel And Steering Gear Are Suitable For 23 Seat Accessories Of Sightseeing Cars

## **Product Description**

Power steering wheel and steering gear are suitable for 23 seat accessories of sightseeing cars