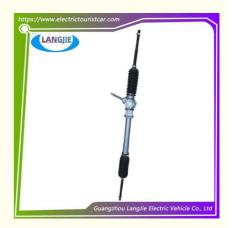

# Marshell Power Steering Rack And Pinion For 23 Seater Sightseeing Car

# Marshell Power Steering Rack And Pinion Are Used For A 23 Seater Sightseeing Car

### **Product Specification**

Part Name: Traversing Gear
Applicable Models: Sightseeing Bus
Packing: Carton Box

Air Transportation
DHL,TNT,FedEx,UPS,EMS,ETC.

International Express:

• MOQ: 1PC

• Delivery Time: 5-20 Days After Received Deposit