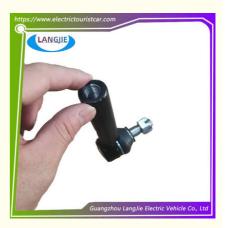

# **Specification**

| Item Name        | traversing gear                                                                                                           |
|------------------|---------------------------------------------------------------------------------------------------------------------------|
| Packing          | Carton                                                                                                                    |
| Fits on          | Used For Tourist car and shuttle bus car ,electric golf car ,electric club car ,electric hunting car .electric golf carts |
| MOQ              | 1PC                                                                                                                       |
| MaterialPla      | aluminium                                                                                                                 |
| Payment Terms    | T/T                                                                                                                       |
| Product User for | Tourist car and shuttle bus,freight car                                                                                   |
| Delivery Time    | 5-20 days after received deposit.                                                                                         |
| Package          | 1. Standard export neutral packing                                                                                        |
|                  | 2. Standard export brand packing                                                                                          |
| Loading Port     | Guangzhou Shenzhen port or customer pointed port                                                                          |