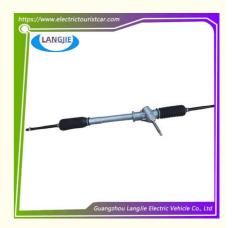

### **Product Specification**

Part Name: Traversing Gear
Applicable Models: Sightseeing Bus
Packing: Carton Box

Air Transportation
DHL,TNT,FedEx,UPS,EMS,ETC.

International Express:

• MOQ: 1PC

• Delivery Time: 5-20 Days After Received Deposit

# **Specification**

| Item Name        | traversing gear                                                                                                           |
|------------------|---------------------------------------------------------------------------------------------------------------------------|
| Packing          | Carton                                                                                                                    |
| Fits on          | Used For Tourist car and shuttle bus car ,electric golf car ,electric club car ,electric hunting car .electric golf carts |
| MOQ              | 1PC                                                                                                                       |
| MaterialPla      | aluminium                                                                                                                 |
| Payment Terms    | T/T                                                                                                                       |
| Product User for | Tourist car and shuttle bus,freight car                                                                                   |
| Delivery Time    | 5-20 days after received deposit.                                                                                         |
| Package          | 1. Standard export neutral packing                                                                                        |
|                  | 2. Standard export brand packing                                                                                          |
| Loading Port     | Guangzhou Shenzhen port or customer pointed port                                                                          |